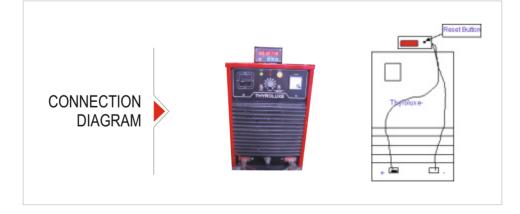

## **ARC ON TIME MEASURING INSTRUMENT**

## SALIENT FEATURES

- · Easy to install, can be mounted inside or outside the machine depending on users choice.
- It shows present arc on time from the instant of reset as well as total cumulative time from the installation of instrument.
- · Password protection for resetting the arc on time measured..
- No external power supply is required. Works on welding output voltage.
- · Memory facility is available to store the arc on time counts.
- · User friendly password setup as well as password reset facility.
- Maximum count is 999 hrs 99 min. and 59 Sec. from the instant of reset and cumulative can be 99999 hrs 99 min.